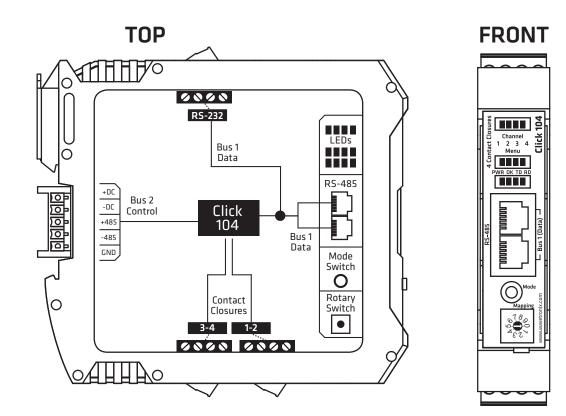

## 4-channel DIN rail contact closure module

The Click 104 is a 4-channel contact output device that mounts onto a DIN rail, allowing it to be mounted on a hot-swappable power and communication bus for easy installation. The device receives serial messages from SmartSensor sensors and sends them on as contact closure outputs.

- Compatible with NEMA TS1 and TS2, 170, and 2070 traffic controllers
- Mounts on a DIN rail for easy connection to power and communication bus
- Fail-safe mode in case of interruption of data flow
- Dual communication ports for separate data and configuration communication
- Uses industry-standard RS-485 communication
- Automatically sets baud rate
- Displays detection via LEDs on faceplate

- Solid state outputs
- Configurable via hardware front panel interface or Click Supervisor
- Keyed removable screw terminals for ease of wiring
- Conformal coated