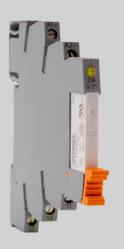

## Relay

The Click 120 provides an interface between Click contact closure devices and signaling systems. Isolations, signal translation, and noise immunity are all inherent to these relays.

- Super thin design
- Features vibration-resistant plugin bridge system
- Integrated input wiring and protective circuit
- Terminals feature easy-to-use screw connection
- Relay section can be easily removed using engagement lever if it needs to be replaced
- High level of operational safely
- Relay portion features cadmiumfree, environmentally friendly power contacts
- Status-indicating LED