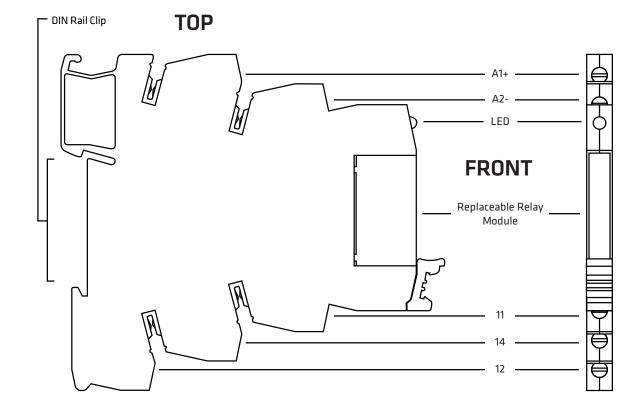

## Relay

The Click 120 provides an interface between Click contact closure devices and signaling systems. Isolations, signal translation, and noise immunity are all inherent to these relays.

- Super thin design
- Features vibration-resistant plugin bridge system
- Integrated input wiring and protective circuit
- Terminals feature easy-to-use screw connection
- Relay section can be easily removed using engagement lever if it needs to be replaced
- High level of operational safely
- Relay portion features cadmiumfree, environmentally friendly power contacts
- Status-indicating LED