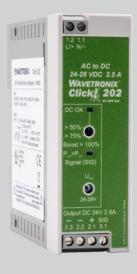

## AC to DC power converter

The Click 202 is a 100 to 240 VAC to 24 VDC power converter that brings reliable DC power to your traffic cabinet. With a 100% power reserve, the Click 202 is the most effective remedy for static voltage dips, transient failures of supply voltage, or continuous phase failures.

- Converts 100–240 VAC power to 24 VDC power
- Provides 2 A of current
- Mounts easily onto a DIN rail
- Meets NEMA TS2-2003 environmental specification
- UL listed
- Pluggable screw terminals allow for easier wiring and are redkeyed, allowing connectors to plug into only one specific jack
- Guaranteed mains buffering of more than 20 ms under full load
- DC OK LED indicates when device is working properly
- Features internal surge protection

 Potentiometer allows for adjustable DC voltage output

## AC to DC 24-48 VDC 2.5 A WAVETRONIX Click 202

Output DC 24V 2.5A - - + SIG 2.3 2.2 2.1 3.1

**FRONT**