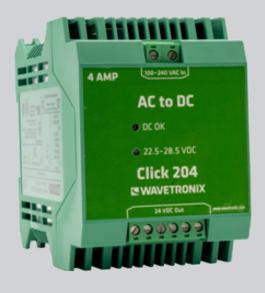

## AC to DC power converter

The Click 204 is a 100 to 240 VAC to 24 VDC power converter that brings reliable DC power to your traffic cabinet. With a 100% power reserve, the Click 204 is the most effective remedy for static voltage dips, transient failures of supply voltage, or continuous phase failures.

- Converts 100–240 VAC power to 24 VDC power
- Provides 4 A of current
- Mounts easily onto a DIN rail
- Meets NEMA TS2-2003 environmental specification
- UL listed
- Pluggable screw terminals allow for easier wiring and are redkeyed, allowing connectors to plug into only one specific jack
- Guaranteed mains buffering of more than 20 ms under full load
- DC OK LED indicates when device is working properly
- Features internal surge protection