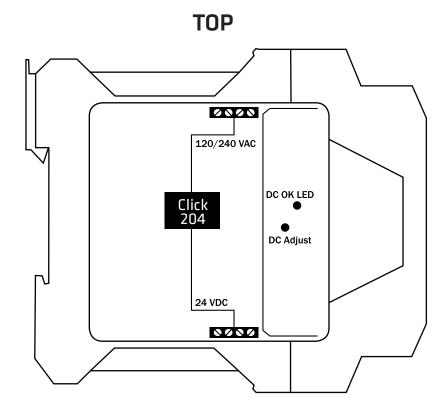

ower converter

The Click 204 is a 100 to 240 VAC to 24 VDC power converter that brings reliable DC power to your traffic cabinet. With a 100% power reserve, the Click 204 is the most effective remedy for static voltage dips, transient failures of supply voltage, or continuous phase failures.



- Converts 100–240 VAC power to 24 VDC power
- Provides 4 A of current
- Mounts easily onto a DIN rail
- Meets NEMA TS2-2003 environmental specification
- UL listed
- Pluggable screw terminals allow for easier wiring and are redkeyed, allowing connectors to plug into only one specific jack
- Guaranteed mains buffering of more than 20 ms under full load
- DC OK LED indicates when device is working properly
- Features internal surge protection

 Potentiometer allows for adjustable DC voltage output