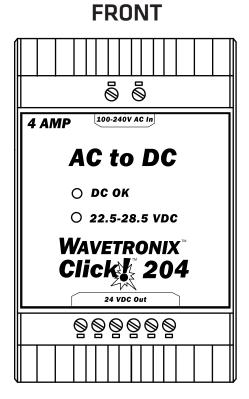

## AC to DC power converter

The Click 204 is a 100 to 240 VAC to 24 VDC power converter that brings reliable DC power to your traffic cabinet. With a 100% power reserve, the Click 204 is the most effective remedy for static voltage dips, transient failures of supply voltage, or continuous phase failures.

- Converts 100–240 VAC power to 24 VDC power
- Provides 4 A of current
- Mounts easily onto a DIN rail
- Meets NEMA TS2-2003 environmental specification
- UL listed
- Pluggable screw terminals allow for easier wiring and are redkeyed, allowing connectors to plug into only one specific jack
- Guaranteed mains buffering of more than 20 ms under full load
- DC OK LED indicates when device is working properly
- Features internal surge protection