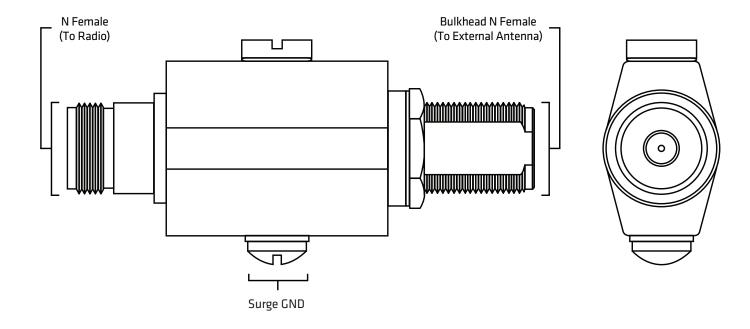

- Ideal for IEEE 802.11b and 802.11g wireless LAN applications, as well as ISM, MMDS, and cellular and PCS applications
- Passes DC power
- Bulkhead N-female to N-female connector
- Both connector ports are equally protected
- Ground lug and terminal are located directly on the housing of the device
- Bi-directional protection
- Easily replaced gas tube element
- Multi-strike capability