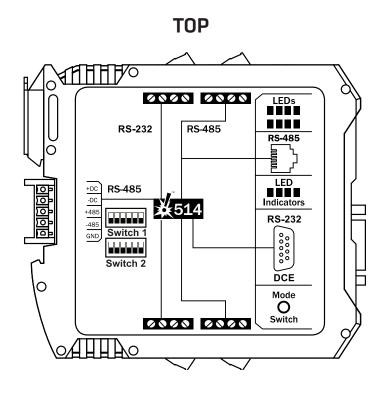

## **Event logger**

The Click 514 monitors individual vehicle data pushed from SmartSensor HD and forwards it as tabular ASCII data to serial data logger devices. Gigabytes of data can be organized in daily or hourly files for examination using popular data analysis tools.