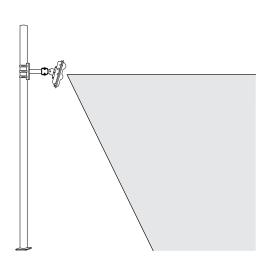

- Advance detection at signalized intersections
- Patented Digital Wave Radar
- Patented SafeArrival technology for safe and efficient dilemma zone protection
- Dynamic ETA Tracking over the entire detection area
- Easy integration with the Smart-Sensor Matrix into the same Arc cabinet interface device
- Non-intrusive, aboveground position makes sensor easy to install
- Auto-configuration software
- Latched channel functionality for queue length detection