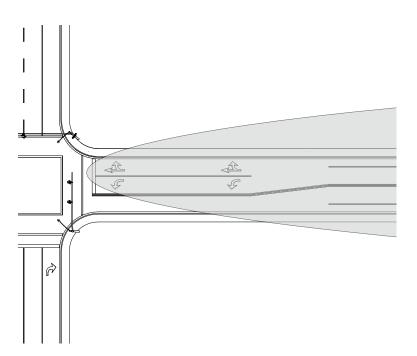

## Forward-fire intersection sensor

The SmartSensor Advance bridges the gap between safety and efficiency with one-of-a-kind SafeArrival technology. SafeArrival allows for effective dilemma-zone protection based on dynamic ETA tracking of vehicles as they approach the stop-bar.

- Advance detection at signalized intersections
- Patented Digital Wave Radar
- Patented SafeArrival technology for safe and efficient dilemma zone protection
- Dynamic ETA Tracking over the entire detection area
- Easy integration with the Smart-Sensor Matrix into the same Arc cabinet interface device
- Non-intrusive, aboveground position makes sensor easy to install
- Auto-configuration software
- Latched channel functionality for queue length detection